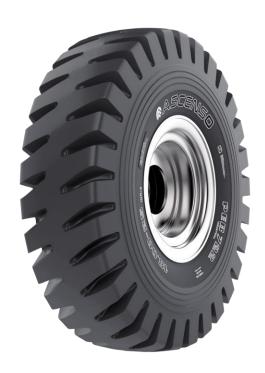

Release Month: January'23

**Brand:** ASCENSO

**Tread Pattern**: PEB 722

Tyre Construction: Bias

**Type:** Tube Less

Main Applications: Reach Stacker

TRA Code: IND-4 (Deep Tread)

List of Sizes

## Salient Features

- High rubber distribution provides higher traction and better load carrying capacity
- Optimized tread design for quick heat dissipation and cooler running on hard concreate surfaces
- Strong casing/carcass with special compound for heavy duty container handling applications