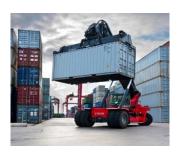

Release Month: January'23

**Brand:** ASCENSO

**Tread Pattern**: PEB 722

Tyre Construction: Bias

**Type:** Tube Less

Main Applications: Reach Stacker

TRA Code: IND-4 (Deep Tread)

List of Sizes